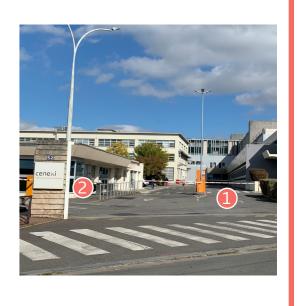

## **ARRIVAL:**

- 1) Stop in front of the barrier on the right;
- 2) Go to the security guard station with your identity card, your company's name, and your licence plate number. You will then be issued a badge and directed to one of our warehouses.